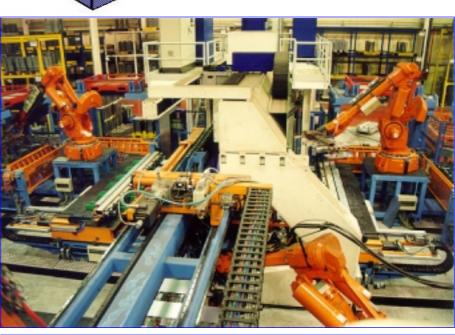

# LINEAL CO<sub>2</sub> LASER WELDING

## SOLBLANK

## **Description**:

Laser welding head CO2 8000W. Blanks with different thickness and sizes.

Max.weld lenght: 3000mm <u>4 robots:</u> 2 for loading, 1 for dimpling and marking, 1 for unloading <u>Max blank size:</u> 1550 x 1100 mm <u>Min blank size:</u> 250 x 200mm <u>Thickness:</u> 0,5 to 3 mm <u>Cycle time:</u> 40s for 6 blanks <u>Workers:</u>