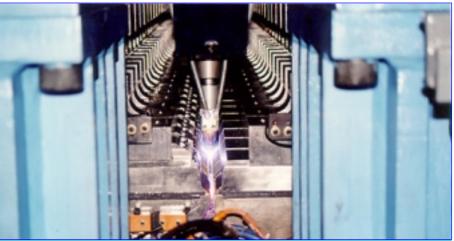

## Nd-YAG 2D LASER WELDING

- Tailored blank laser welding installation.
- Nd-YAG 4400 W head.
- Scout Sensor for pattern recognition.
- Lineal and curved robot welding of several dimensions and thickness.
   Stack heigh and double
- blank detection.
- One station for pressing of dimples and marking.

### <u>5 Robots:</u>

- 2 for loading, 1 for welding,2 for unloading, dimplesand marking
- Cycle time: 50s; 2 blanks
- Welding speed: 5 m / min
- Max. welding lenght:
- 1500mm + 1500mm

#### Workpiece.

- <u>Product</u>: Tailored Blank. Car doors (right + left)
- <u>Max.blank dimensions:</u> 2000 + 1500 mm
- Maximum weight: 50 Kg
- Thickness: 0,5 to 3 mm

**KEF. 30.862** 