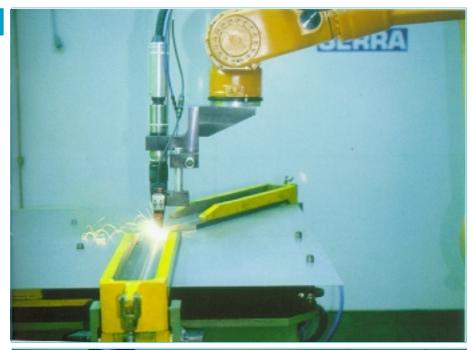

### REF. 20.205

Welding and cutting lab located in Serra Soldadura, S.A. head facilities in Barcelona.

#### Tarjet:

- Prototipe quality tests.
- R+D welding and cutting.
- Hybrid welding.
- Industrial try outs for our customers.

#### Laser source:

- Beam delivery system
  Rofin Sinar Nd-YAg
  4400W, output 4mm y 20m
  double fiber optic .
- On line pattern recognition Scout FS05.
- Robot Kuka KR 150/2
- Project Partners: