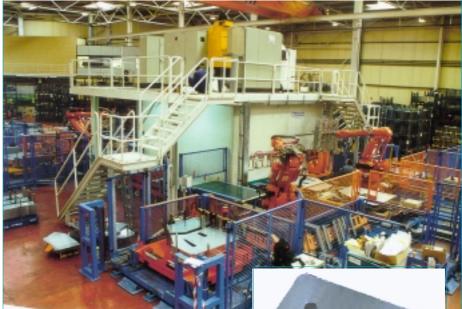

# LINEAL CO<sub>2</sub> LASER WELDING

## SOLBLANK

## **Description**:

Laser welding head CO2 8000W. Blanks with different thickness and sizes.

Max.weld lenght: 3000mm <u>4 robots:</u> 2 for loading, 1 for dimpling and marking, 1 for unloading <u>Max blank size:</u> 1550 x 1100 mm <u>Min blank size:</u> 250 x 200mm <u>Thickness:</u> 0,5 to 3 mm <u>Cycle time:</u> 40s for 6 blanks <u>Workers:</u>