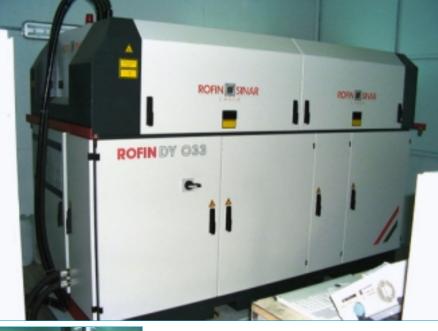

### REF. 20.205

Welding and cutting lab located in Serra Soldadura, S.A. head facilities in Barcelona.

#### Tarjet:

- Prototipe quality tests.
- R+D welding and cutting.
- Hybrid welding.
- Industrial try outs for our customers.

#### Laser source:

- Beam delivery system
  Rofin Sinar Nd-YAg
  4400W, output 4mm y 20m
  double fiber optic .
- On line pattern recognition Scout FS05.
- Robot Kuka KR 150/2
- Project Partners: