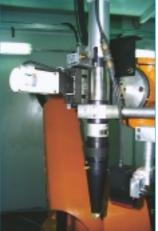

## Nd-YAG 2D LASER WELDING

- Tailored blank laser welding installation.
- Nd-YAG 4400 W head.
- Scout Sensor for pattern recognition.
- Lineal and curved robot welding of several dimensions and thickness.
   Stack heigh and double
- blank detection.
- One station for pressing of dimples and marking.

### <u>5 Robots:</u>

- 2 for loading, 1 for welding,2 for unloading, dimplesand marking
- Cycle time: 50s; 2 blanks
- Welding speed: 5 m / min
- Max. welding lenght:
- 1500mm + 1500mm

#### Workpiece.

- <u>Product</u>: Tailored Blank. Car doors (right + left)
- <u>Max.blank dimensions:</u> 2000 + 1500 mm
- Maximum weight: 50 Kg
- Thickness: 0,5 to 3 mm

**KEF. 30.862** 