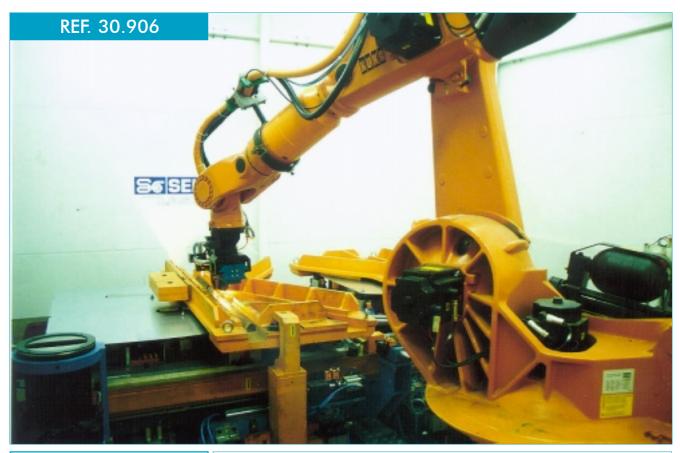

## Nd-YAG 2D LASER WELDING

- Tailored blank laser welding installation.
- Nd-YAG 4400 W head.
- Scout Sensor for pattern recognition.
- Lineal and curved robot welding of several dimensions and thickness.
   Stack heigh and double
- blank detection.
- One station for pressing of dimples and marking.

### <u>5 Robots:</u>

- 2 for loading, 1 for welding,2 for unloading, dimplesand marking
- Cycle time: 50s; 2 blanks
- Welding speed: 5 m / min
- Max. welding lenght:
- 1500mm + 1500mm

#### Workpiece.

- <u>Product</u>: Tailored Blank. Car doors (right + left)
- <u>Max.blank dimensions:</u> 2000 + 1500 mm
- Maximum weight: 50 Kg
- Thickness: 0,5 to 3 mm

**KEF. 30.862** 